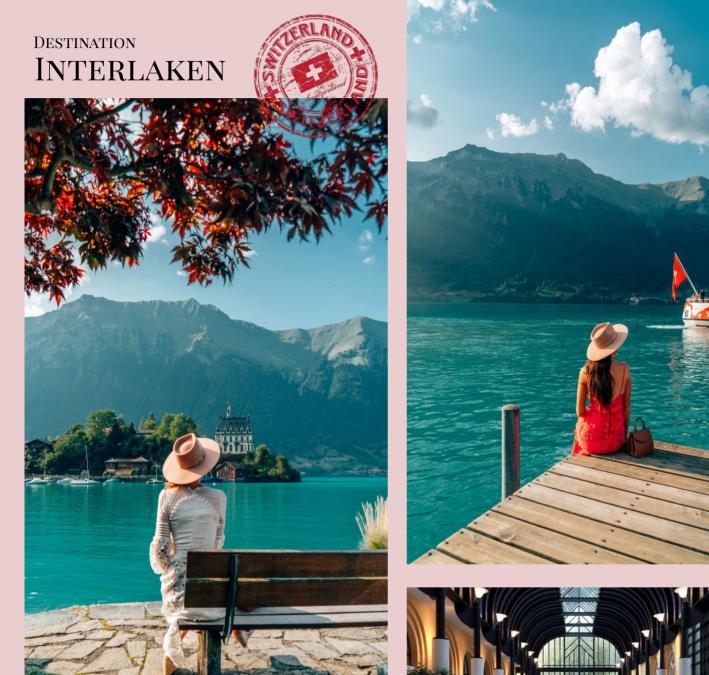

#### **ISELTWALD**

WHAT TO DO

ENJOY LUNCH AT A CUTE RESTAURANT FOLLOWED BY A WALK ALONG THE EDGE OF LAKE BRIENZ AND CHECK OUT THE STUNNING VIEWS OF THE SEEBURG CHATEAU

#### INTERLAKEN

WHAT TO DO

INTERLAKEN IS THE CITY BETWEEN LAKE BRIENZ AND LAKE THUN. IF YOU'RE LOOKING FOR A 5-STAR HOTEL INTERLAKEN IS YOUR BEST BET

BRING COMFORTABLE WALKING SHOES SINCE THE PARKING IS UP THE HILL FROM THE TOWN